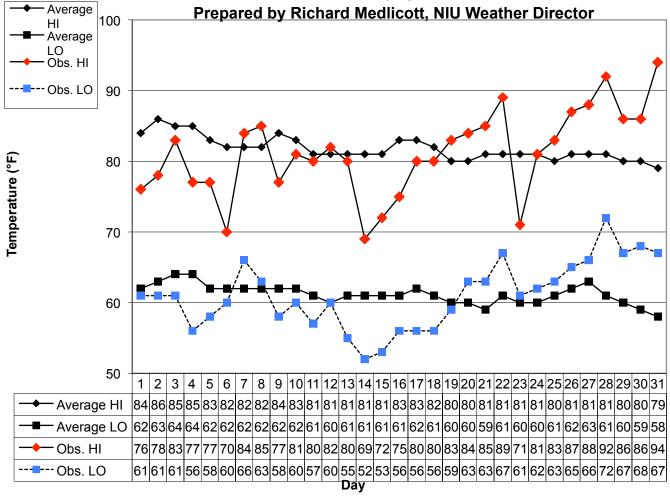

## Discussion

August had a mean temperature that was near identical to the historical average at 71.08°. Most of August had temperatures stay within the middle to lower 80's with the highest temperature recorded on August 31st at 94° F. The lowest temperature for August was recorded on the 15th at 52°F. During the beginning of the month, temperatures were mainly below average, while the whole last week of the month was well above the normal. This warming trend started on August 19th.

## August 2013 Daily Highs and Lows with 1981-2010 Average Highs and Lows