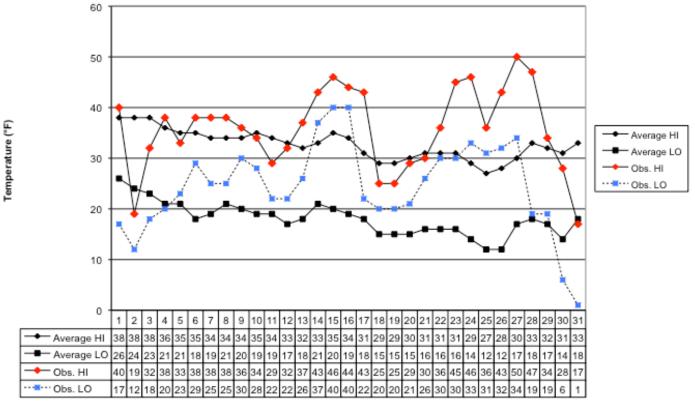

## Discussion

December's average temperature was 30.6°F, which is 3.8 degrees warmer than the historical average. December was the only month in 2014 that had a positive temperature anomaly. December's average high of 35.8 degrees and low of 24.5 degrees were above average. There were 19 days with above average high temperatures and 25 days with above average low temperatures.

## December 2014 Daily Highs and Lows with 1981-2010 Average Highs and Lows Prepared by Jodi Wright, NIU Weather Director

Day