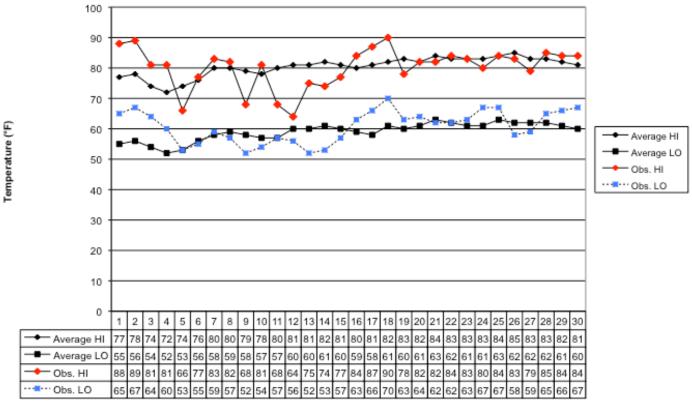

## Discussion

June 2014 had an average temperature of 70.4 degrees, slightly above the historical average for the month. The average high (80.1 degrees) and the average low (60.8 degrees) for the month were within one degree of their averages.

## June 2014 Daily Highs and Lows with 1981-2010 Average Highs and Lows Prepared by Jodi Wright, NIU Weather Director

Day