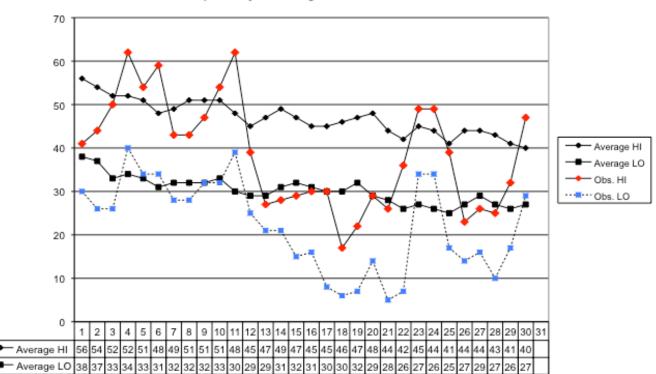

## Discussion

November's had below average temperatures. The average month temperature of 30.5°F is eight degrees cooler than the historical average. November's average high is 38.7 degrees, which is just over eight degrees cooler than the historical average high. Also, the average low of 22.2 degrees is almost eight degrees below the historical average. November had only eight days with above average highs and seven days with above average lows. In the middle of the month, November had two days that were only one degree away from tying the record low for each day.

Novembers' precipitation total for 2014 was 1.33 in., which is more than fifty percent under the average precipitation total for November. November had just over two inches of snow, which is double the average snowfall for the month. The year-to-date liquid equivalent now stands at 35.31 in., which just 0.20 in. below the year-to-date average. The greatest amounts of precipitation were at the end of the month with over a half an inch of rain on the 24<sup>th</sup> and almost an inch and a half of snow the following day.