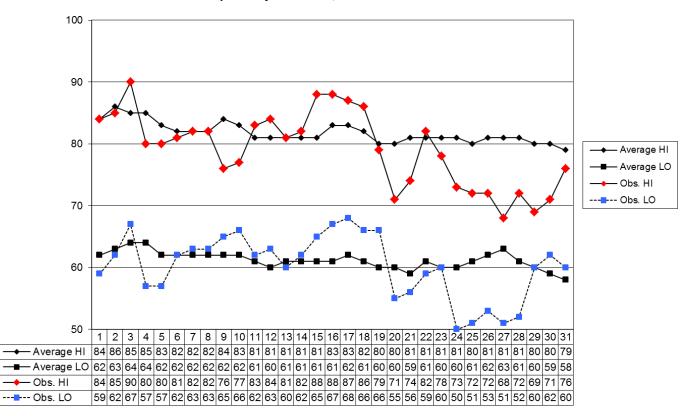

## **Discussion**

August had a mean temperature of 69.7 degrees, which was 1.7 degrees below the historical average of 71.4 degrees. The average high temperature of 79.1 degrees had the greatest departure at 2.5 degrees below the historical average of 81.6 degrees. The average low temperature of 60.3 was only 0.8 degrees below the historical average. Most of the above average temperatures occurred between August  $11^{\text{th}}$  and  $18^{\text{th}}$ . The highest temperature was recorded on August  $3^{\text{rd}}$  at 90 degrees. August had its lowest temperatures during the last third of the month; the lowest temperature recorded was 50 degrees.