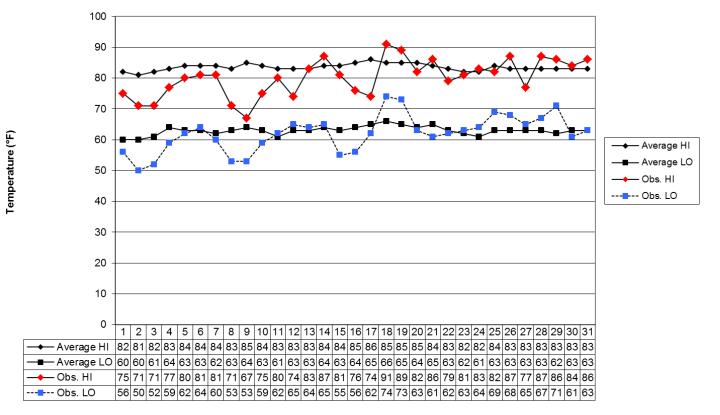

## Discussion

July 2015 temperatures were below the historical (30-year, 1981-2010) averages. The average temperature was 71.1 degrees and the average high temperature was 80.1 degrees. Both temperatures were 2.1 degrees below the historical averages. The average low of 62.0 degrees was only 0.9 degrees below the historical averages. We only had nine high temperatures that were above the historical average for each day. Only one day surpassed 90 degrees in July 2015.

## July 2015 Daily Highs and Lows with 1981-2010 Average Highs and Lows Prepared by Jim Kolar, NIU Weather Director

Day