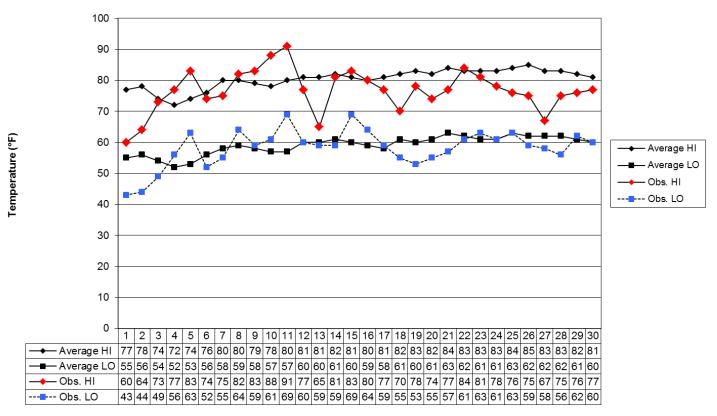

## **Discussion**

Overall, June 2015 had below average temperatures for most of the month. The average temperature was 67.2 degrees which was below the historical average by 2.5 degrees. The average high temperature was 76.7 degrees which was 3.6 degrees below the historical average. The average low temperature was 58.3 degrees and was 0.7 degrees below the historical average. June 11<sup>th</sup> was the only day that exceeded 90 degrees.

## June 2015 Daily Highs and Lows with 1981-2010 Average Highs and Lows Prepared by Jim Kolar, NIU Weather Director

Day