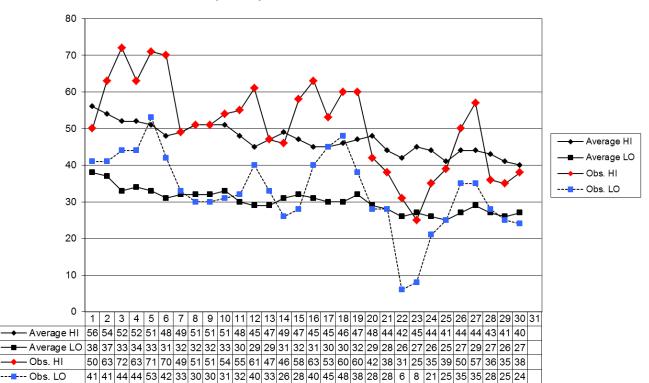

## Discussion

November had above average temperatures. The average month temperature of  $41.8^{\circ}$ F is 3.3 degrees warmer than the historical average. November's average high is 50.8 degrees, which is 3.9 degrees warmer than the historical average high. Also, the average low of 32.7 degrees is 2.6 degrees above the historical average. November had fifteen days with above average highs and eighteen days with above average lows. At the beginning of the month, November had three days that were twenty or more degrees above the average high temperature. The coldest temperatures were observed at the end of the month with the observed low temperature on the  $22^{nd}$  and the observed high temperature on the  $23^{rd}$  being twenty degrees cooler than their respective daily historical averages.

## November 2015 Daily Highs and Lows with 1981-2010 Average Highs and Lows Prepared by Jim Kolar, NIU Weather Director

Temperature (°F)

Day