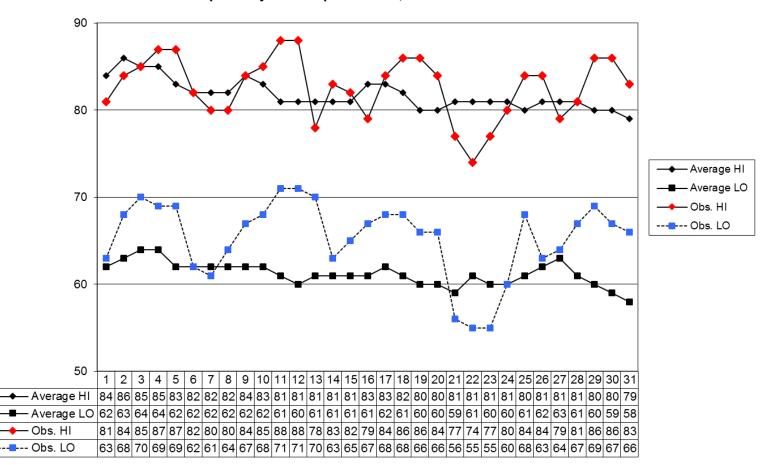

## **Discussion**

August 2016 temperatures were above the historical (30-year, 1981-2010) averages. The average high temperature of 82.7 degrees was 1.1 degrees higher than the historical average high temperature and the average low temperature of 65.4 degrees had the greatest departure at 4.3 degrees above the historical average low temperature. As a result, the average mean temperature was higher than the historical average mean temperature by 2.6 degrees. There were 16 days where observed temperatures were higher than their respective average temperatures. The highest temperatures were recorded on August 11<sup>th</sup> and 12<sup>th</sup> at 88 degrees.