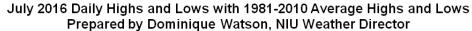

## MONTHLY CLIMATE SUMMARY, JULY 2016 NIU WEATHER SERVICE: DE KALB, IL.

| Day                                                                                                                                                                                                           | Record HI  | Record LO | Average HI                                                                                                                                                                                                                                                                   | Average LO | Obs. HI  | Obs. LO  | Obs.<br>Avg.                                           | GDD                                                                                     | HDD      | CDD        | Precip. (in) |
|---------------------------------------------------------------------------------------------------------------------------------------------------------------------------------------------------------------|------------|-----------|------------------------------------------------------------------------------------------------------------------------------------------------------------------------------------------------------------------------------------------------------------------------------|------------|----------|----------|--------------------------------------------------------|-----------------------------------------------------------------------------------------|----------|------------|--------------|
| 1                                                                                                                                                                                                             | 101        | 43        | 82                                                                                                                                                                                                                                                                           | 60         | 75       | 60       | 67.5                                                   | 17.5                                                                                    | 0        | 2.5        | T            |
| 2                                                                                                                                                                                                             | 101        | 45        | 81                                                                                                                                                                                                                                                                           | 60         | 73       | 56       | 64.5                                                   | 14.5                                                                                    | 0.5      | 0          | 0            |
| 3                                                                                                                                                                                                             | 104        | 41        | 82                                                                                                                                                                                                                                                                           | 61         | 72       | 56       | 64                                                     | 14.0                                                                                    | 1        | 0          | 0            |
| 4                                                                                                                                                                                                             | 106        | 43        | 83                                                                                                                                                                                                                                                                           | 64         | 76       | 60       | 68                                                     | 18                                                                                      | 0        | 3          | 0.01         |
| 5                                                                                                                                                                                                             | 104        | 45        | 84                                                                                                                                                                                                                                                                           | 63         | 76       | 65       | 70.5                                                   | 20.5                                                                                    | 0        | 5.5        | 0.01<br>T    |
| 6                                                                                                                                                                                                             | 105        | 43        | 84                                                                                                                                                                                                                                                                           | 63         | 85       | 66       | 75.5                                                   | 25.5                                                                                    | 0        | 10.5       | 1.91         |
| 7                                                                                                                                                                                                             | 103        | 46        | 84                                                                                                                                                                                                                                                                           | 62         | 84       | 68       | 76                                                     | 26                                                                                      | 0        | 11         | 0.1          |
| 8                                                                                                                                                                                                             | 105        | 40        | 83                                                                                                                                                                                                                                                                           | 63         | 81       | 68       | 74.5                                                   | 24.5                                                                                    | 0        | 9.5        | Т            |
| 8<br>9                                                                                                                                                                                                        | 105        | 41        | 85                                                                                                                                                                                                                                                                           | 64         | 84       | 61       | 74.5                                                   | 24.5<br>22.5                                                                            | 0        | 9.5<br>7.5 | 0            |
| 9<br>10                                                                                                                                                                                                       | 105        | 46        | 84                                                                                                                                                                                                                                                                           | 63         | 80       | 61       | 72.5                                                   | 22.5                                                                                    | 0        | 5.5        | 0            |
| 10                                                                                                                                                                                                            | 103        | 40        | 83                                                                                                                                                                                                                                                                           | 61         | 79       | 64       | 70.5                                                   | 20.5                                                                                    | 0        | 6.5        | 0            |
| 11                                                                                                                                                                                                            | 107        | 42        | 83                                                                                                                                                                                                                                                                           | 63         | 88       | 69       | 78.5                                                   | 21.5                                                                                    | 0        | 13.5       | 0            |
|                                                                                                                                                                                                               |            |           |                                                                                                                                                                                                                                                                              |            |          |          |                                                        |                                                                                         | 0        |            | 0            |
| 13<br>14                                                                                                                                                                                                      | 106<br>109 | 44        | 83<br>84                                                                                                                                                                                                                                                                     | 63<br>64   | 85       | 68<br>65 | 76.5<br>75                                             | 26.5                                                                                    | 0        | 11.5<br>10 |              |
|                                                                                                                                                                                                               |            | 45        |                                                                                                                                                                                                                                                                              |            | 85       | 65       |                                                        | 25                                                                                      |          |            | 0.06         |
| 15                                                                                                                                                                                                            | 98         | 42        | 84                                                                                                                                                                                                                                                                           | 63         | 85       | 60       | 72.5                                                   | 22.5                                                                                    | 0        | 7.5        | 0            |
| 16<br>17                                                                                                                                                                                                      | 100        | 40        | 85                                                                                                                                                                                                                                                                           | 64<br>05   | 73       | 56       | 64.5                                                   | 14.5                                                                                    | 0.5<br>0 | 0<br>4     | 0.02<br>0    |
|                                                                                                                                                                                                               | 100        | 43        | 86                                                                                                                                                                                                                                                                           | 65         | 78       | 60       | 69                                                     | 19                                                                                      |          |            |              |
| 18                                                                                                                                                                                                            | 100        | 44        | 85                                                                                                                                                                                                                                                                           | 66         | 82       | 65       | 73.5                                                   | 23.5                                                                                    | 0        | 8.5        | 0.15         |
| 19                                                                                                                                                                                                            | 100        | 45        | 85                                                                                                                                                                                                                                                                           | 65         | 84       | 64       | 74                                                     | 24                                                                                      | 0        | 9          | 0            |
| 20                                                                                                                                                                                                            | 102        | 47        | 85                                                                                                                                                                                                                                                                           | 64         | 84       | 69       | 76.5                                                   | 26.5                                                                                    | 0        | 11.5       | 0            |
| 21                                                                                                                                                                                                            | 106        | 46        | 84                                                                                                                                                                                                                                                                           | 65         | 84       | 70       | 77                                                     | 27                                                                                      | 0        | 12         | 0            |
| 22                                                                                                                                                                                                            | 103        | 43        | 83                                                                                                                                                                                                                                                                           | 63         | 92       | 68       | 80                                                     | 30                                                                                      | 0        | 15         | 1.47         |
| 23                                                                                                                                                                                                            | 106        | 45        | 82                                                                                                                                                                                                                                                                           | 62         | 87       | 69       | 78                                                     | 28                                                                                      | 0        | 13         | 0            |
| 24                                                                                                                                                                                                            | 106        | 48        | 82                                                                                                                                                                                                                                                                           | 61         | 87       | 70       | 78.5                                                   | 28.5                                                                                    | 0        | 13.5       | 0.81         |
| 25                                                                                                                                                                                                            | 104        | 41        | 84                                                                                                                                                                                                                                                                           | 63         | 92       | 69       | 80.5                                                   | 30.5                                                                                    | 0        | 15.5       | 0.01         |
| 26                                                                                                                                                                                                            | 105        | 46        | 83                                                                                                                                                                                                                                                                           | 63         | 85       | 69       | 77                                                     | 27                                                                                      | 0        | 12         | 0            |
| 27                                                                                                                                                                                                            | 102        | 46        | 83                                                                                                                                                                                                                                                                           | 63         | 85       | 67       | 76                                                     | 26                                                                                      | 0        | 11         | 0<br>0       |
| 28<br>29                                                                                                                                                                                                      | 103<br>104 | 48<br>46  | 83<br>83                                                                                                                                                                                                                                                                     | 63<br>62   | 86<br>84 | 70<br>67 | 78<br>75.5                                             | 28<br>25.5                                                                              | 0<br>0   | 13<br>10.5 | 0.59         |
| 30                                                                                                                                                                                                            | 104        | 45        | 83                                                                                                                                                                                                                                                                           | 63         | 79       | 65       | 72                                                     | 20.0                                                                                    | 0        | 7          | 0.00         |
| 31                                                                                                                                                                                                            | 104        | 44        | 83                                                                                                                                                                                                                                                                           | 63         | 79       | 61       | 70                                                     | 20                                                                                      | 0        | 5          | 0            |
| <u>Temperature</u><br>1981-2010 AVG. HI: 82.2(F)<br>1981-2010 AVG. LOW: 62.9(F)<br>1981-2010 AVG. TEMP.: 73.2(F)<br>July 2016 AVG. HI: 82.2(F)<br>July 2016 AVG. LO: 64.7(F)<br>July 2016 AVG. TEMP.: 73.5(F) |            |           | <u>Precipitation</u><br>July 2016 TOTAL: 5.30 in.<br>July AVG:: 4.32 in.<br>July 2015 SNOW: 0<br>July SNOW AVG: 0<br>2016 liquid-eq. YEAR TO DATE: 22.15 in.<br>liquid-eq. YEAR TO DATE AVG.: 21.59 in.<br>2016-17 Seasonal SNOW TO DATE: 0<br>Seasonal SNOW TO DATE AVG.: 0 |            |          |          | <u>Degree Days</u><br>COOLING:<br>HEATING:<br>GROWING: | 7/16: 264.5<br>1/16-Now: 550<br>7/16: 2<br>7/16-Now: 2<br>7/16: 727.5<br>1/16-Now: 1847 |          |            |              |