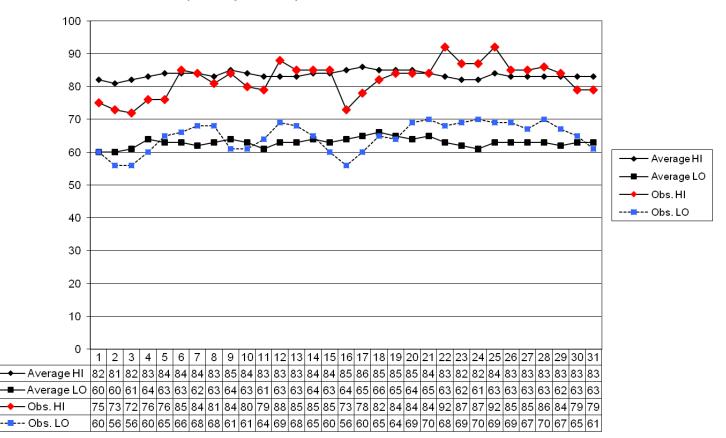

## **Discussion**

July 2016 temperatures were either at or above the historical (30-year, 1981-2010) averages. The average high temperature of 82.2 degrees is equivalent to the historical average high temperature. The average low of 64.7 degrees was 1.8 degrees above the historical average low temperature. The July average temperature is only 0.3 degrees above the July historical average. There were 3 days that had low temperatures of 56 degrees, all of which were lower than their respective average low temperature. Only two days surpassed 90 degrees in July 2016.