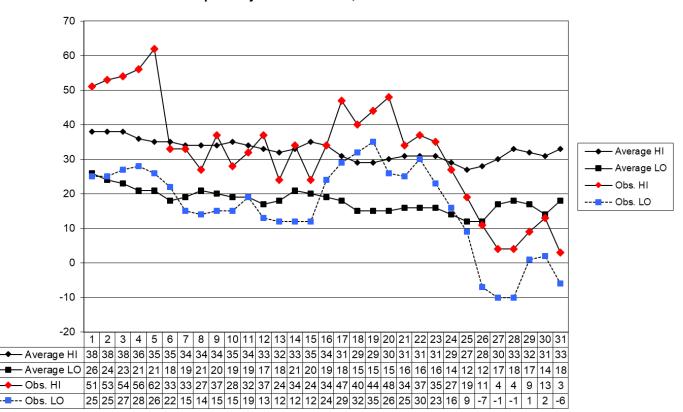

## MONTHLY CLIMATE SUMMARY, DECEMBER 2017 NIU WEATHER SERVICE: DE KALB, IL.

|     | Record                                                                                                                                         | Record | Average | Average  | Obs.                                                                                                                                         |         | Obs. |     |                                        |                                                                    | Precip. | Snowfall |
|-----|------------------------------------------------------------------------------------------------------------------------------------------------|--------|---------|----------|----------------------------------------------------------------------------------------------------------------------------------------------|---------|------|-----|----------------------------------------|--------------------------------------------------------------------|---------|----------|
| Day | HI                                                                                                                                             | LO     | HI      | LO       | HI                                                                                                                                           | Obs. LO | Avg. | CDD | HDD                                    | GDD                                                                | (in)    | (in)     |
| 1   | 63                                                                                                                                             | 4      | 38      | 26       | 51                                                                                                                                           | 25      | 38   | 0   | 27                                     | 0                                                                  | 0       | 0        |
| 2   | 64                                                                                                                                             | -5     | 38      | 24       | 53                                                                                                                                           | 25      | 39   | 0   | 26                                     | 0                                                                  | 0       | 0        |
| 3   | 66                                                                                                                                             | -14    | 38      | 23       | 54                                                                                                                                           | 27      | 40.5 | 0   | 24                                     | 0                                                                  | 0       | 0        |
| 4   | 69                                                                                                                                             | -4     | 36      | 21       | 56                                                                                                                                           | 28      | 42   | 0   | 23                                     | 0                                                                  | 0       | 0        |
| 5   | 64                                                                                                                                             | -4     | 35      | 21       | 62                                                                                                                                           | 26      | 44   | 0   | 21                                     | 0                                                                  | 0.08    | 0        |
| 6   | 65                                                                                                                                             | -7     | 35      | 18       | 33                                                                                                                                           | 22      | 27.5 | 0   | 37                                     | 0                                                                  | 0       | 0        |
| 7   | 66                                                                                                                                             | -9     | 34      | 19       | 33                                                                                                                                           | 15      | 24   | 0   | 41                                     | 0                                                                  | 0       | 0        |
| 8   | 63                                                                                                                                             | -8     | 34      | 21       | 27                                                                                                                                           | 14      | 20.5 | 0   | 44                                     | 0                                                                  | Т       | Т        |
| 9   | 59                                                                                                                                             | -18    | 34      | 20       | 37                                                                                                                                           | 15      | 26   | 0   | 39                                     | 0                                                                  | 0.02    | 0        |
| 10  | 56                                                                                                                                             | -18    | 35      | 19       | 28                                                                                                                                           | 15      | 21.5 | 0   | 43                                     | 0                                                                  | 0       | 0        |
| 11  | 60                                                                                                                                             | -15    | 34      | 19       | 32                                                                                                                                           | 19      | 25.5 | 0   | 39                                     | 0                                                                  | 0       | 0        |
| 12  | 55                                                                                                                                             | -10    | 33      | 17       | 37                                                                                                                                           | 13      | 25   | 0   | 40                                     | 0                                                                  | 0.08    | 0.9      |
| 13  | 60                                                                                                                                             | -19    | 32      | 18       | 24                                                                                                                                           | 12      | 18   | 0   | 47                                     | 0                                                                  | 0       | 0        |
| 14  | 60                                                                                                                                             | -12    | 33      | 21       | 34                                                                                                                                           | 12      | 23   | 0   | 42                                     | 0                                                                  | Т       | Т        |
| 15  | 59                                                                                                                                             | -14    | 35      | 20       | 24                                                                                                                                           | 12      | 18   | 0   | 47                                     | 0                                                                  | 0       | 0        |
| 16  | 58                                                                                                                                             | -17    | 34      | 19       | 34                                                                                                                                           | 24      | 29   | 0   | 36                                     | 0                                                                  | 0       | 0        |
| 17  | 57                                                                                                                                             | -13    | 31      | 18       | 47                                                                                                                                           | 29      | 38   | 0   | 27                                     | 0                                                                  | 0       | 0        |
| 18  | 56                                                                                                                                             | -12    | 29      | 15       | 40                                                                                                                                           | 32      | 36   | 0   | 29                                     | 0                                                                  | Т       | 0        |
| 19  | 55                                                                                                                                             | -17    | 29      | 15       | 44                                                                                                                                           | 35      | 39.5 | 0   | 25                                     | 0                                                                  | 0       | 0        |
| 20  | 57                                                                                                                                             | -19    | 30      | 15       | 48                                                                                                                                           | 26      | 37   | 0   | 28                                     | 0                                                                  | 0       | 0        |
| 21  | 57                                                                                                                                             | -18    | 31      | 16       | 34                                                                                                                                           | 25      | 29.5 | 0   | 35                                     | 0                                                                  | 0       | 0        |
| 22  | 55                                                                                                                                             | -12    | 31      | 16       | 37                                                                                                                                           | 30      | 33.5 | 0   | 31                                     | 0                                                                  | Т       | 0        |
| 23  | 58                                                                                                                                             | -17    | 31      | 16       | 35                                                                                                                                           | 23      | 29   | 0   | 36                                     | 0                                                                  | 0       | 0        |
| 24  | 57                                                                                                                                             | -22    | 29      | 14       | 27                                                                                                                                           | 16      | 21.5 | 0   | 43                                     | 0                                                                  | 0       | 0        |
| 25  | 60                                                                                                                                             | -13    | 27      | 12       | 19                                                                                                                                           | 9       | 14   | 0   | 51                                     | 0                                                                  | 0.15    | 2.6      |
| 26  | 56                                                                                                                                             | -22    | 28      | 12       | 11                                                                                                                                           | -7      | 2    | 0   | 63                                     | 0                                                                  | 0       | 0        |
| 27  | 55                                                                                                                                             | -20    | 30      | 17       | 4                                                                                                                                            | -10     | -3   | 0   | 68                                     | 0                                                                  | 0       | 0        |
| 28  | 64                                                                                                                                             | -24    | 33      | 18       | 4                                                                                                                                            | -10     | -3   | 0   | 68                                     | 0                                                                  | 0       | 0        |
| 29  | 63                                                                                                                                             | -12    | 32      | 17       | 9                                                                                                                                            | 1       | 5    | 0   | 60                                     | 0                                                                  | 0.04    | 1.1      |
| 30  | 59                                                                                                                                             | -13    | 31      | 14       | 13                                                                                                                                           | 2       | 7.5  | 0   | 57                                     | 0                                                                  | 0.06    | 1.4      |
| 31  | 57                                                                                                                                             | -14    | 33      | 18       | 3                                                                                                                                            | -6      | -1.5 | 0   | 67                                     | 0                                                                  | 0       | 0        |
|     |                                                                                                                                                |        |         |          |                                                                                                                                              |         |      |     |                                        |                                                                    |         |          |
|     | <u>Temperature</u><br>1981-2010 AVG HI: 36.5 °F<br>1981-2010 AVG LOW: 17.9 °F<br>1981-2010 AVG TEMP.: 26.8 °F<br>December 2017 AVG HI: 32.1 °F |        |         |          | <u>Precipitation</u><br>December 2017 TOTAL: 0.43 in.<br>December AVG: 2.17 in.<br>December 2017 SNOW: 6 in.<br>December SNOW AVG.: 10.0 in. |         |      |     | <u>gree Days</u><br>OOLING:<br>EATING: | IG: 12/17: 0<br>1/17-Now: 681<br>IG: 12/17: 1264<br>7/17-Now: 2535 |         |          |
|     | December 20<br>December 20                                                                                                                     |        |         | Liquid-E | 2017 Liquid-Eq. YEAR TO DATE: 41.28 in.<br>Liquid-Eq. YEAR TO DATE AVG: 36.79 in.<br>2017-2018 Seasonal SNOW TO DATE:6 in.                   |         |      |     | GROWING: 12/17: 0<br>1/17-Now: 3062.5  |                                                                    |         |          |

## **Discussion**

December's average temperature was 24.1 °F, which is 2.7 degrees cooler than the historical average temperature. December's average high of 32.1 degrees was 4.4 degrees cooler than the historical average high, with the average minimum temperature being cooler than the historical average by 1.8 degrees. December had 16 days with at or above average highs and 15 days with at or above average lows. December had its highest temperature on the 5<sup>th</sup> at 62 degrees which was 27 degrees above the average for the day. December did not see any record-breaking temperature days.

Climate Website: http://climate.niu.edu

The Climate Summary is supported by the Department of Geography, the College of Liberal Arts and Sciences, and the Department of Operations.

December 2017 Daily Highs and Lows with 1981-2010 Average Highs and Lows Prepared by John Anderson, NIU Weather Director