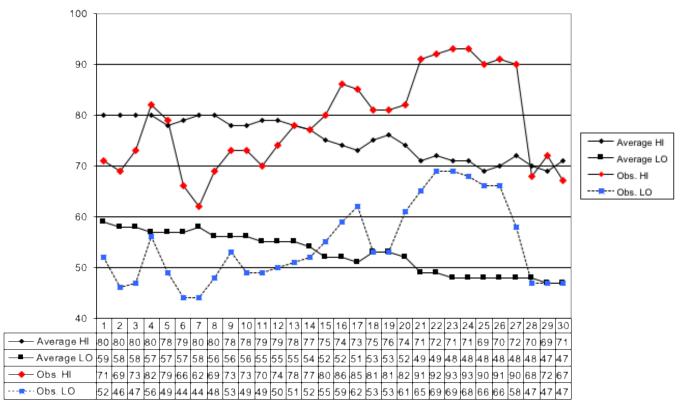

## **Discussion**

September had a mean temperature of 66.6 °F, which is 2.5 degrees above the historical average of 64.1 °F. The average high temperature of 78.6 °F was 3.3 degrees above the historical average of 75.3 °F. The average low temperature of 54.5 °F was 1.7 degrees above the historical average of 52.8 °F. September had a streak of 7 days with temperatures at or above 90 °F between the 21<sup>st</sup> and the 27<sup>th</sup>. During that streak, 4 days either exceeded or met the record high temperature for the day (22<sup>nd</sup>, 23<sup>rd</sup>, 24<sup>th</sup> and 27<sup>th</sup>). This is the 5<sup>th</sup> time in the De Kalb/Sycamore station's history that a streak of 7 or more days with 90 °F or above temperatures has occurred in the month of September; 1912 (7 days), 1922 (8 days), 1925 (7 days), 1933 (8 days).