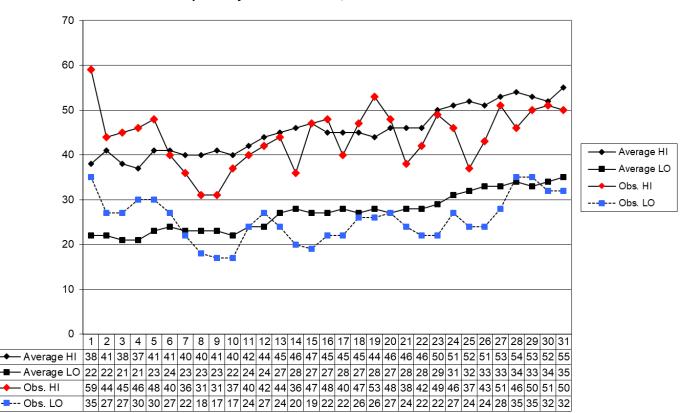

## **Discussion**

March's average temperature was 34.8 degrees, which is slightly cooler than the historical average temperature of 36.2 degrees. March's average high of 44.0 degrees which was also slightly cooler than the historical average of 45.4 degrees. The average low temperature of 25.6 degrees being 1.4 degrees cooler than the historical average of 27.0 degrees. March had 10 days with at or above average highs and 11 days with at or above average lows. March had its highest temperature on the 1<sup>st</sup> at 59 degrees; this was 21 degrees above the average for the day. March did not see any record-breaking temperatures.

Seasonal SNOW TO DATE AVG: 33.9 in.

March's precipitation total for 2018 was 1.50 in., which was 0.77 in. below the average. The 2018 liquid-equivalent year to date now is 5.58 in, which is 0.29 inches above average. The highest amount of precipitation fell on the  $27^{th}$ , with 0.54 inches on that day. The total snowfall for March was a 1.2 in., which is 3.0 in. below average. The largest snowfall accumulation happened on the  $6^{th}$ , with 1.0 inches.