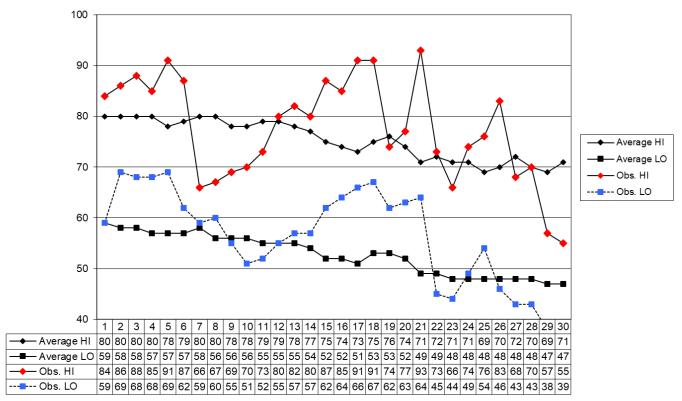

## Discussion

September had a mean temperature of 67 °F, which is 2.9 degrees above the historical average of 64.1 °F. The average high temperature of 77.6 °F was 2.3 degrees above the historical average of 75.3 °F. The average low temperature of 56.3 °F was 3.5 degrees above the historical average of 52.8 °F. The month of September 2018 had the 7th highest mean temperature since 1966. It also had the 5th highest average low temperatures in the past 53 years. We saw 19 days with above average high temperatures and 9 days with below average low temperatures.

The Climate Summary is supported by the Department of Geography, the College of Liberal Arts and Sciences, and the Department of Operations.

September 2018 Daily Highs and Lows with 1981-2010 Average Highs and Lows Prepared by Nick Rodeo, NIU Weather Director